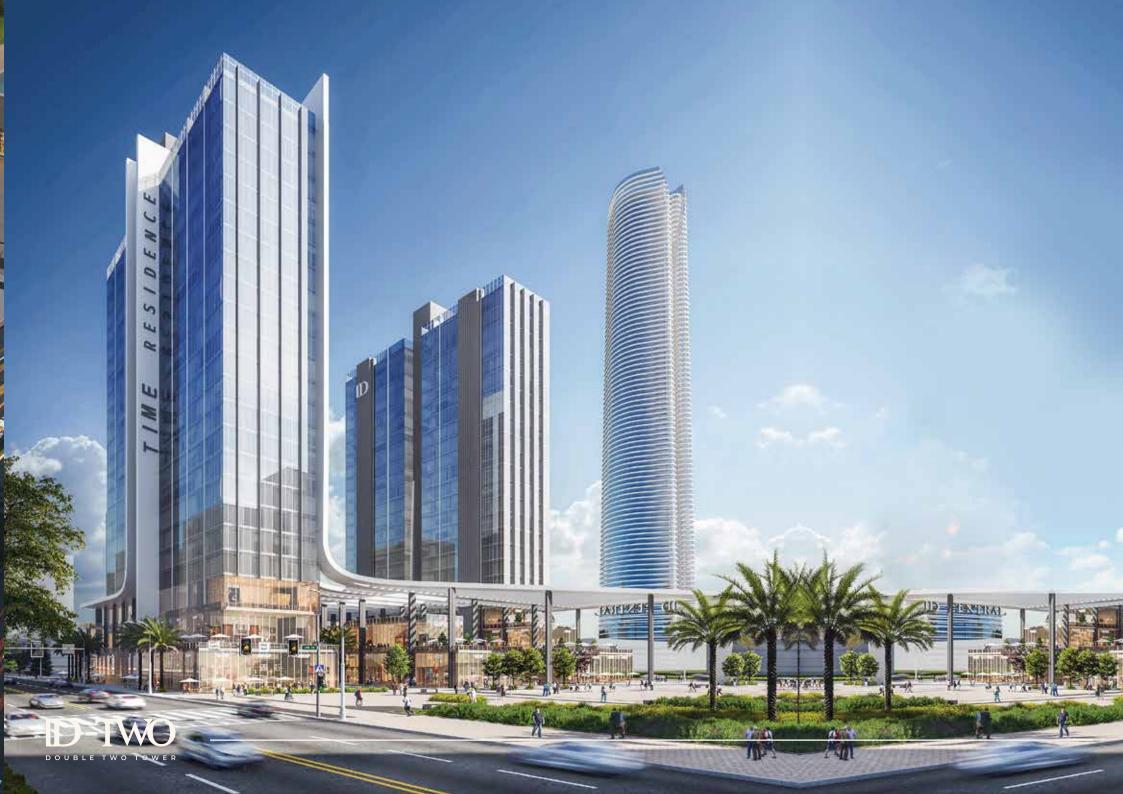

## Site Map

It is located CN-22, Mu-7, in the prominent location at the heart of CBD in the New Capital. Offering a wide range of units to meet your needs and surrounded by facilities, pedestrian streets, greenery and water features. Also, it has a central location for road/railways to converge and the most accessible location for workers. With a great landscape feature by a panoramic view of the iconic tower, the tallest tower in Africa and the Green River in all units, being near the green belts and attractive landscapes such as woodlands, parkland and river valleys.

#### **Double Two Tower Map**

Double-Two Tower is characterized by its strategic location in the new administrative capital of Egypt, Crowning the heart of Mu-7, CBD. **0.7 km** close to the highest tower in Africa; The Iconic Tower.

- 0.7 Km from The Iconic Tower
- O.5 Km from The Monorail Station
- <sup>3</sup> 2 Km from The Sports City
- <sup>3</sup> 2 Km from The City of Knowledge
- <sup>3</sup> 2 Km from The City of Arts and Culture