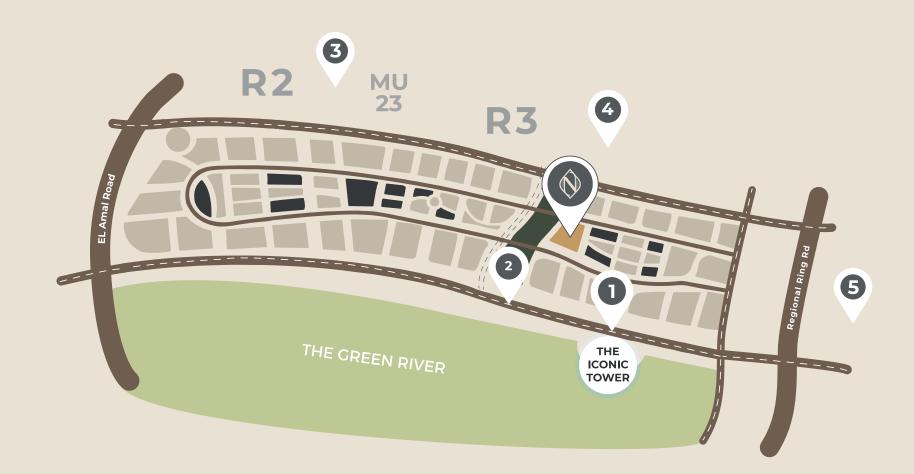

## Site Map

It is located CN-22, Mu-7, in the prominent location at the heart of CBD in the New Capital. Offering a wide range of units to meet your needs and surrounded by facilities, pedestrian streets, greenery and water features. Also, it has a central location for road/railways to converge and the most accessible location for workers. With a great landscape feature by a panoramic view of the iconic tower, the tallest tower in Africa and the Green River in all units, being near the green belts and attractive landscapes such as woodlands, parkland and river valleys.

A prominent location at the heart of CBD - the New Capital.

- All units with open view
- Surrounded by Greenary areas and Parks
- Pedesterian streets for best experience

#### **Double Two Tower Map**

Double-Two Tower is characterized by its strategic location in the new administrative capital of Egypt, Crowning the heart of Mu-7, CBD. **0.7 km** close to the highest tower in Africa; The Iconic Tower.

- 0.7 Km from The Iconic Tower
- O.5 Km from The Monorail Station
- <sup>3</sup> 2 Km from The Sports City
- <sup>3</sup> 2 Km from The City of Knowledge
- <sup>3</sup> 2 Km from The City of Arts and Culture

#### Master Plan

The project is located on an area approximately 9000 sqm.

It is suited in the prime location within the New Administrative Capital No. CN-22 in the CBD. It is strategically located with a view of the iconic tower, the tallest tower in Africa, overlooking the green river and next to the monorail station.