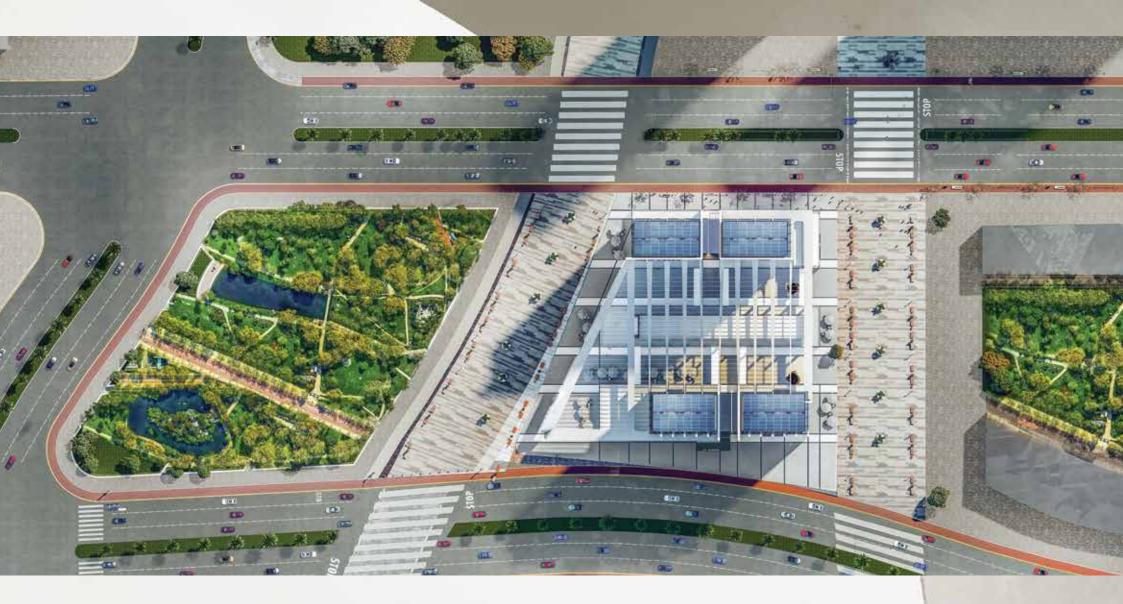

## Site Map

It is located CN-22, Mu-7, in the prominent location at the heart of CBD in the New Capital. Offering a wide range of units to meet your needs and surrounded by facilities, pedestrian streets, greenery and water features. Also, it has a central location for road/railways to converge and the most accessible location for workers. With a great landscape feature by a panoramic view of the iconic tower, the tallest tower in Africa and the Green River in all units, being near the green belts and attractive landscapes such as woodlands, parkland and river valleys.

A prominent location at the heart of CBD - the New Capital.

- All units with open view
- Surrounded by Greenary areas and Parks
- Pedesterian streets for best experience

#### **Double Two Tower Map**

Double-Two Tower is characterized by its strategic location in the new administrative capital of Egypt, Crowning the heart of Mu-7, CBD. **0.7 km** close to the highest tower in Africa; The Iconic Tower.

#### Master Plan

The project is located on an area approximately 9000 sqm.

It is suited in the prime location within the New Administrative Capital No. CN-22 in the CBD. It is strategically located with a view of the iconic tower, the tallest tower in Africa, overlooking the green river and next to the monorail station.